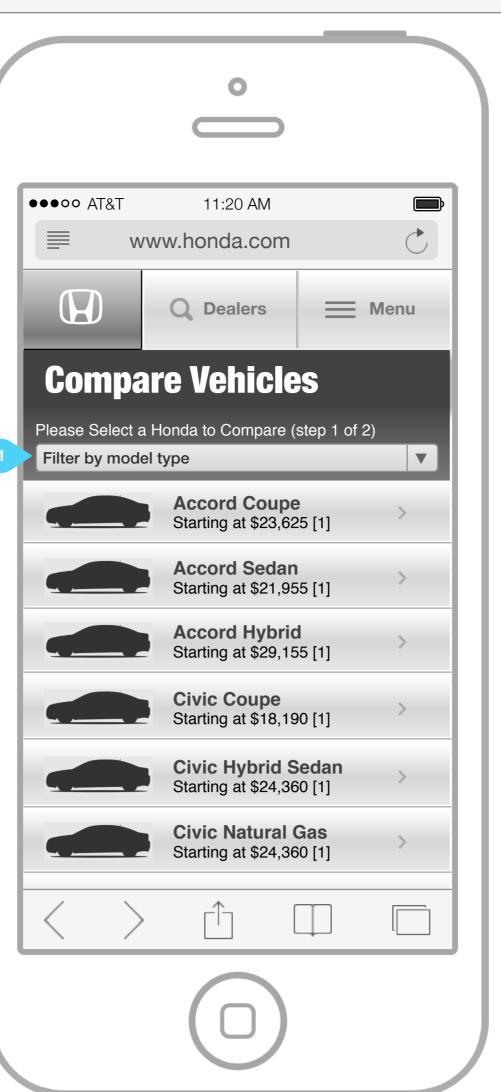

# Compare - © Honda 2012 Mobile Compare Step 1

Wireframes Version: a01 Page: 13 of 16

 PAGE DESCRIPTION
 MObile Compare Step 1
 Filename: Honda\_Compare\_New\_1.0\_cm
 FUNCTIONAL SPECIFICATIONS

 Select a Honda vehicle to compare A listing of Honda vehicles to start the process.
 Drop-Down Filter Menu Users can filter the vehicles using the drop-down menu.

# Select a Honda to compare

A listing of Honda vehicles would start the compare on mobile process.

#### Vehicle Selection Check Boxes

Check boxes allow the user to filter the available Honda models.

#### Sliders

Sliders allow the user to filter available Honda models by selecting a range for MPG, Passenger Seating or Price.

#### Model JellyBeans

Users move to the next step by selecting a model by clicking on a model jellybean (either the select button or photo). Each jellybean will contain the name of each model and a description of the model including name, MSRP, combined MPG and seating.