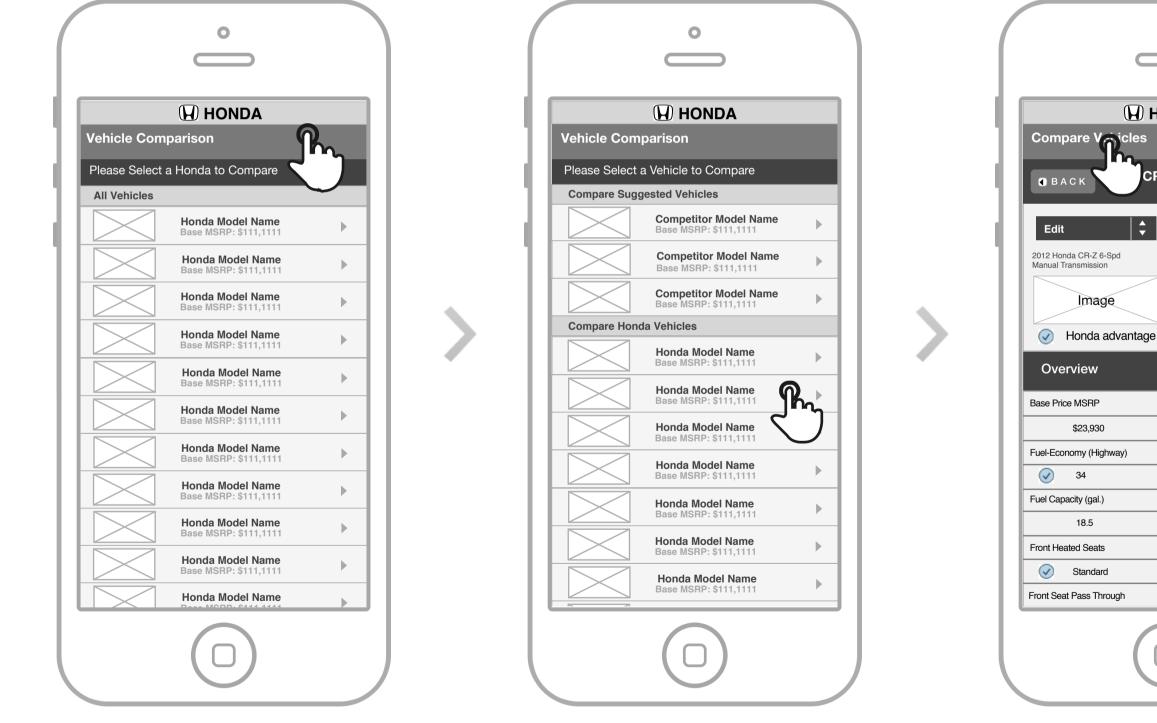

# Compare - © Honda 2012 Mobile Compare Step 1

Wireframes Version: a01 Page: 13 of 16

 PAGE DESCRIPTION
 MObile Compare Step 1
 Filename: Honda\_Compare\_New\_1.0\_cm
 FUNCTIONAL SPECIFICATIONS

 Select a Honda vehicle to compare A listing of Honda vehicles to start the process.
 Drop-Down Filter Menu Users can filter the vehicles using the drop-down menu.

# Mobile Compare Step 2

Filename: Honda\_Compare\_New\_1.0\_cm

### Selected Competitors

At this stage the user selects a competitor vehicle. Preselected competitors appear on top. These are vehicles available in Chrome's database most similar to the selected Honda. Tapping any of these buttons brings up the results page.

Honda Vehicles

Users can also add a Honda model as a competitor to create a Honda vs. Honda competitive results page. Tapping any of these buttons brings up the results.