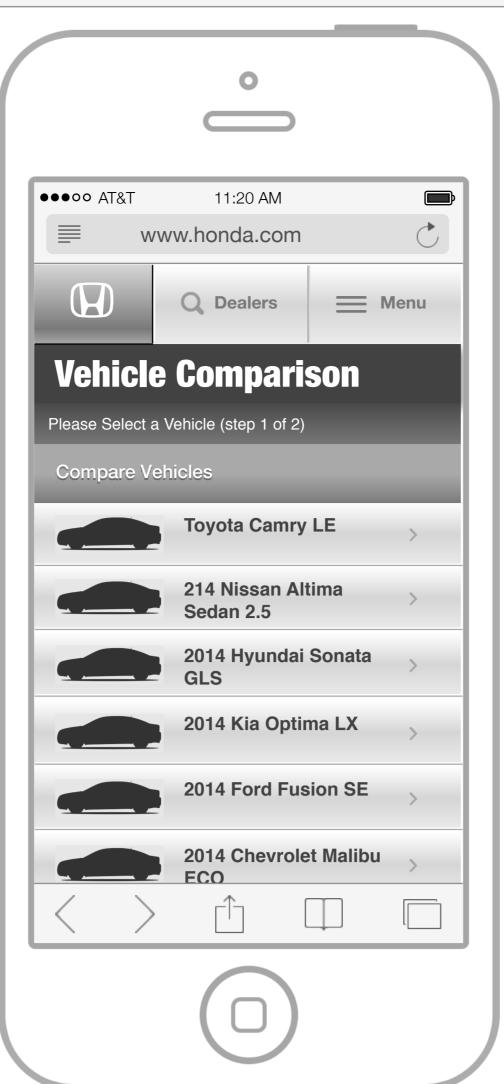

# Compare - © Honda 2012 Mobile Compare Step 2

|                 | Q Dealers E N                                  | lenu |
|-----------------|------------------------------------------------|------|
| Vehicle         | e Comparison                                   |      |
| Please Select a | vehicle (step 1 of 2)                          |      |
| Compare Ve      | ehicles                                        | -    |
|                 | Toyota Camry LE                                | >    |
|                 | 214 Nissan Altima<br>Sedan 2.5                 | >    |
|                 | 2014 Hyundai Sonata<br>GLS                     | >    |
|                 | 2014 Kia Optima LX                             | >    |
|                 | 2014 Ford Fusion SE                            | >    |
|                 | 2014 Chevrolet Malibu<br>ECO                   | >    |
| Compa           | re Honda Vehic                                 | les  |
|                 | Accord Coupe<br>Starting at \$23,625 [1]       | >    |
|                 | Accord Sedan<br>Starting at \$21,955 [1]       | >    |
|                 | Accord Hybrid<br>Starting at \$29,155 [1]      | >    |
|                 | Civic Coupe<br>Starting at \$18,190 [1]        | >    |
|                 | Civic Hybrid Sedan<br>Starting at \$24,360 [1] | >    |

# Mobile Compare Step 2

Filename: Honda\_Compare\_New\_1.0\_cm

### Selected Competitors

At this stage the user selects a competitor vehicle. Preselected competitors appear on top. These are vehicles available in Chrome's database most similar to the selected Honda. Tapping any of these buttons brings up the results page.

Honda Vehicles

Users can also add a Honda model as a competitor to create a Honda vs. Honda competitive results page. Tapping any of these buttons brings up the results.