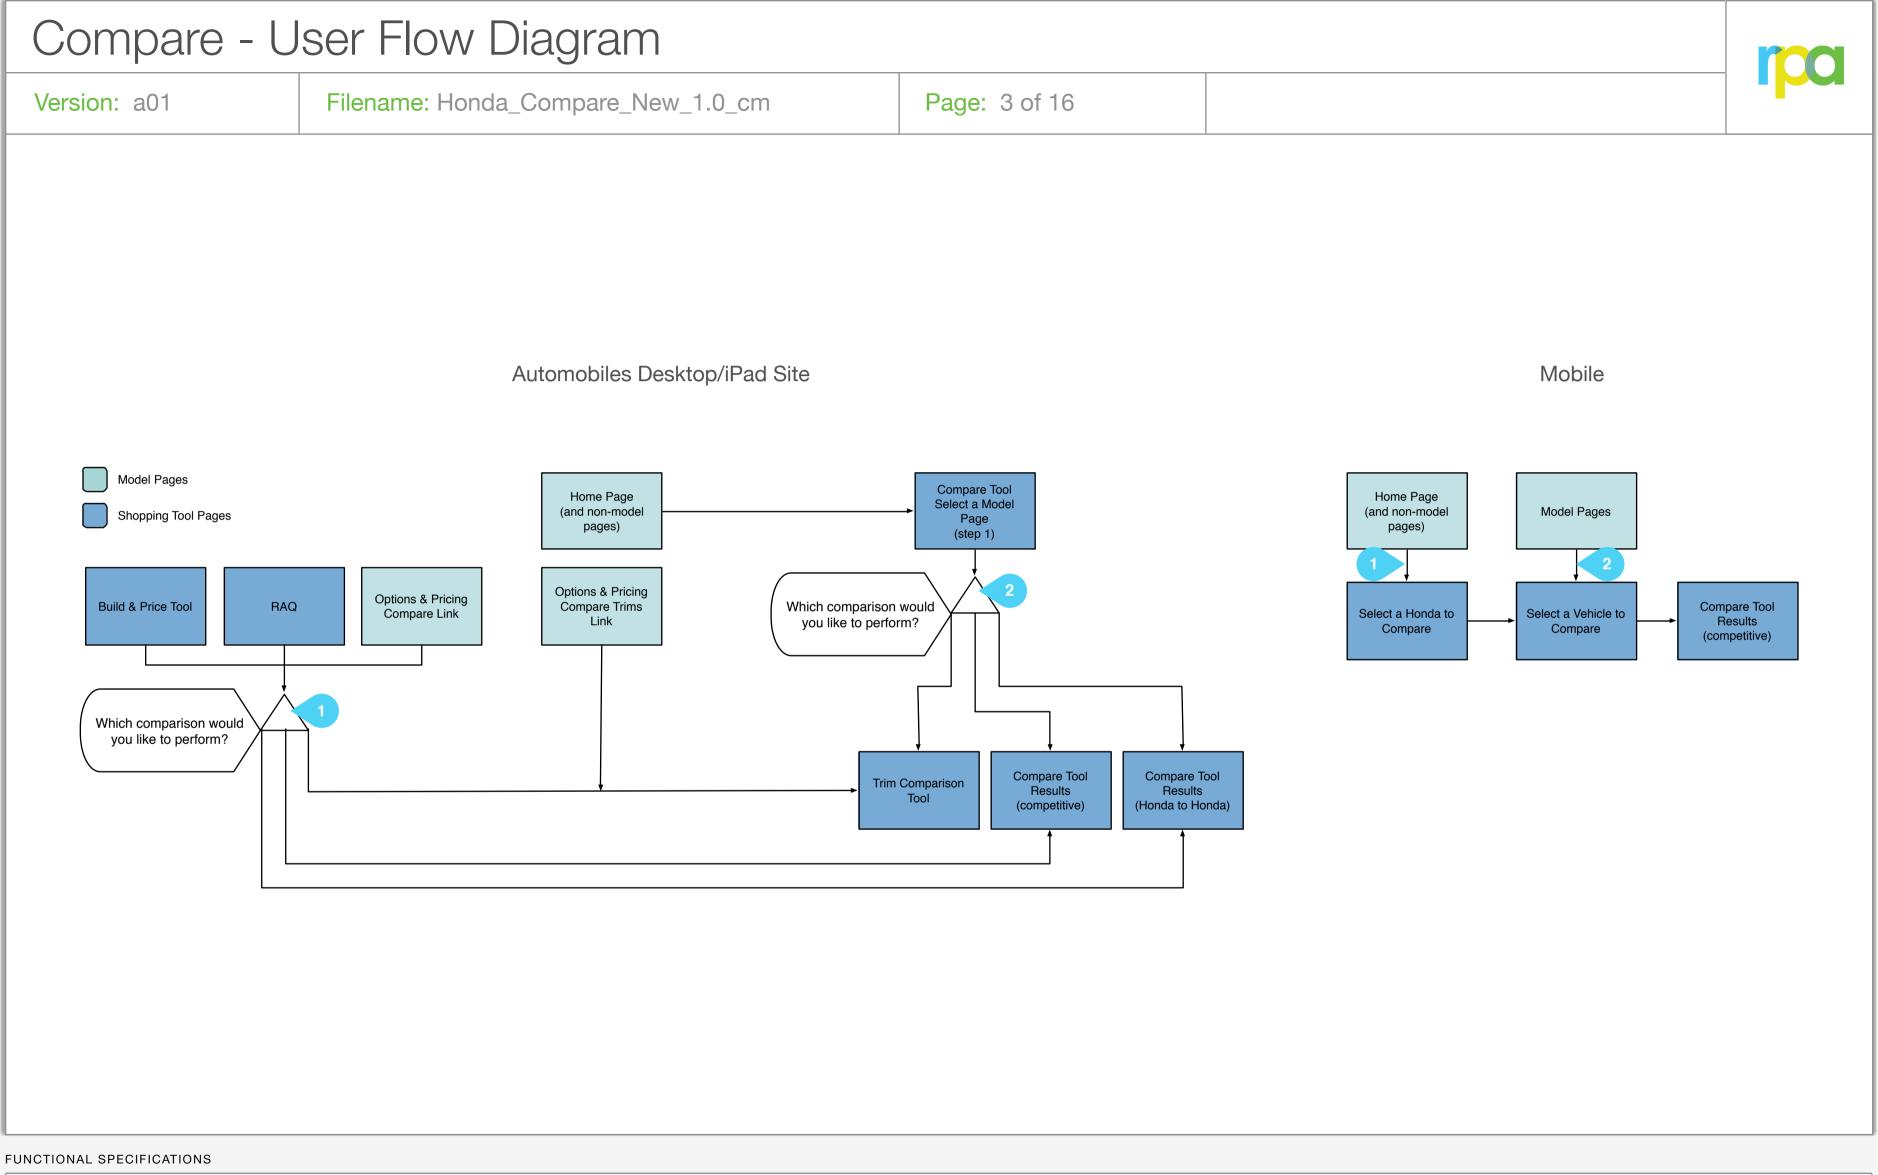

2 Traffic from the home page or non-model pages

# Select a Honda to compare

A listing of Honda vehicles would start the compare on mobile process.

# Select a competitor step

A listing of competitors would begin with selected competitors on top.

# Vehicles to Compare

Selecting a competitor model or a Honda model will link the user to the results page.

FUNCTIONAL SPECIFICATIONS

| 0   |                                     |  |
|-----|-------------------------------------|--|
| ЧO  | NDA                                 |  |
|     |                                     |  |
| R-2 | z                                   |  |
|     | Edit                                |  |
|     | 2012 Scion tC<br>Sports Coupe 6-Spd |  |
|     | Image                               |  |
| Э   |                                     |  |
|     | -                                   |  |
|     |                                     |  |
|     | \$23.965                            |  |
|     |                                     |  |
|     | 32                                  |  |
|     | 18.5                                |  |
|     |                                     |  |
|     | Optional                            |  |
|     |                                     |  |
|     |                                     |  |