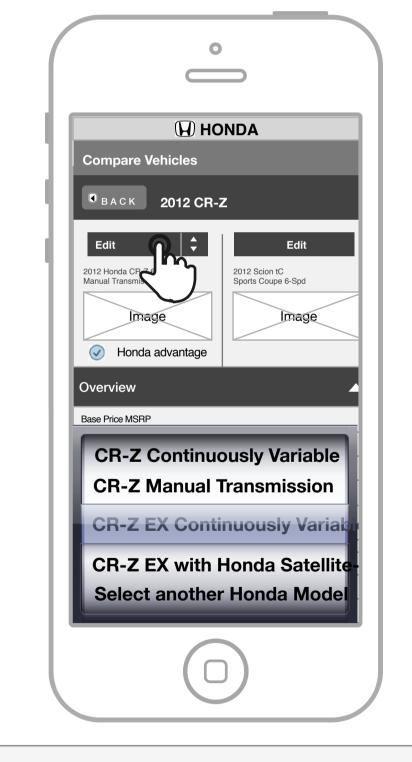

# editing the selected Honda

User is presented with the select a Honda page and selects a new Honda trim. Once they choose a trim the system loads the new results page.

# editing the competitor

The User then decides to change the competitor trim and taps the competitor edit button.

#### FUNCTIONAL SPECIFICATIONS

Competitor Edit Button / Edit Honda Menu

We'd like to allow users to be able to change the trim of their Honda without leaving the tool and also allow users to change their Honda model. Clicking the edit dropdown menu will bring up their phone's system selector where they can choose a new trim or go back to the Honda selection screen and select a new Honda. Please see system selector on following page.

Competitor Edit Button

Tapping this button will bring the user back to the competitor select screen.