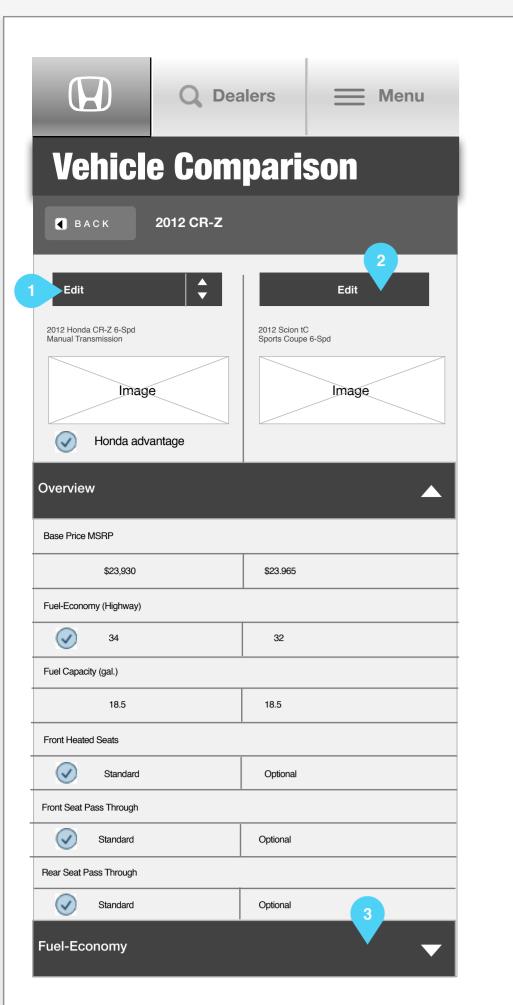

# Compare - © Honda 2012 Mobile Compare Results

| (                                            | 0                                   |
|----------------------------------------------|-------------------------------------|
|                                              |                                     |
|                                              |                                     |
|                                              |                                     |
| ●●●○○ AT&T 11:2                              | 20 AM                               |
| www.hond                                     | a.com 🔿                             |
|                                              |                                     |
| Q Dea                                        | alers <u> </u>                      |
|                                              |                                     |
| Vehicle Com                                  | parison                             |
| ■ васк 2012 CR-Z                             |                                     |
|                                              |                                     |
| Edit 🔶                                       | Edit                                |
| 2012 Honda CR-Z 6-Spd<br>Manual Transmission | 2012 Scion tC<br>Sports Coupe 6-Spd |
|                                              |                                     |
| Image                                        | Image                               |
| Honda advantage                              |                                     |
|                                              |                                     |
| Overview                                     |                                     |
| Base Price MSRP                              |                                     |
| \$23,930                                     | \$23.965                            |
| Fuel-Economy (Highway)                       |                                     |
| 34                                           | 32                                  |
| Fuel Capacity (gal.)                         |                                     |
|                                              |                                     |
|                                              |                                     |
|                                              |                                     |
|                                              | J J                                 |
|                                              |                                     |

#### PAGE DESCRIPTION

# Mobile Compare Results

Filename: Honda\_Compare\_New\_1.0\_cm

#### FUNCTIONAL SPECIFICATIONS

Competitor Edit Button / Edit Honda Menu

We'd like to allow users to be able to change the trim of their Honda without leaving the tool and also allow users to change their Honda model. Clicking the edit dropdown menu will bring up their phone's system selector where they can choose a new trim or go back to the Honda selection screen and select a new Honda. Please see system selector on following page.

Competitor Edit Button

Tapping this button will bring the user back to the competitor select screen.

#### **Collapsed Accordions**

The overview section accordion will be open by default, the others will be initially closed to make it easier for the user to scan all the sections before diving into a different accordion section. There will be 14 sections in all, Overview, Fuel Economy, Warranty, Interior, Seating, Audio, Safety & Security, Exterior, Specifications, Braking & Suspension, Capacity & Volume, Dimensions, Drivetrain, Wheels & Tires.