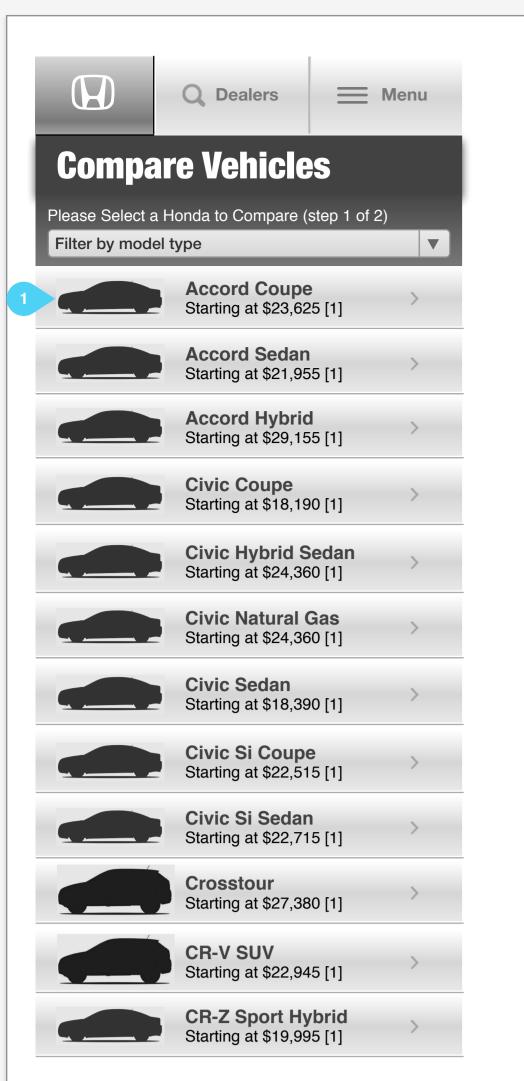

# Compare - © Honda 2012 Mobile Compare Step 1

Wireframes Version: a01 Page: 13 of 16

 PAGE DESCRIPTION
 MObile Compare Step 1
 Filename: Honda\_Compare\_New\_1.0\_cm
 FUNCTIONAL SPECIFICATIONS

 Select a Honda vehicle to compare A listing of Honda vehicles to start the process.
 Drop-Down Filter Menu Users can filter the vehicles using the drop-down menu.

# Select a Honda to compare

A listing of Honda vehicles would start the compare on mobile process.

#### Vehicle Selection Check Boxes

Check boxes allow the user to filter the available Honda models.

#### Sliders

Sliders allow the user to filter available Honda models by selecting a range for MPG, Passenger Seating or Price.

#### Model JellyBeans

Users move to the next step by selecting a model by clicking on a model jellybean (either the select button or photo). Each jellybean will contain the name of each model and a description of the model including name, MSRP, combined MPG and seating.