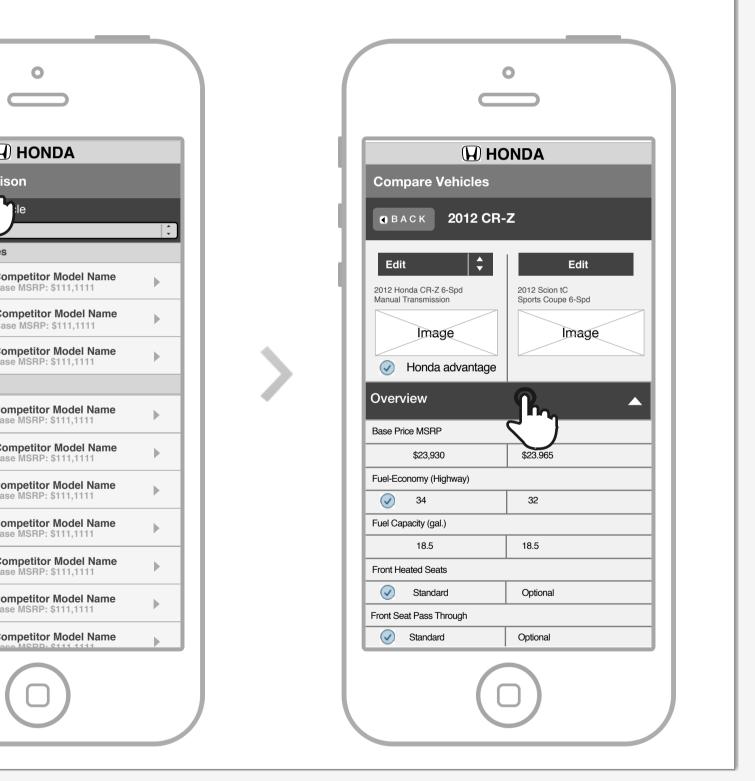

# editing competitor

The system displays the select a competitor page and the user selects a new competitor (or a Honda) and they are taken back to the results page.

| Compare Vehicles   Image   Image   Image   Image   Image   Image   Image   Image   Nonda advantage Overview Base Price MSRP 100 000 100 000                                                                                                                                                                                                                                                                                                          |   | Vehicle Cor<br>Please Sele<br>Filter by mode<br>Suggested Ve |
|------------------------------------------------------------------------------------------------------------------------------------------------------------------------------------------------------------------------------------------------------------------------------------------------------------------------------------------------------------------------------------------------------------------------------------------------------|---|--------------------------------------------------------------|
| Edit   2012 Honda CR-Z 6-Spd   Annual Transmission   Image   Image   Image   Image   Image   Image   Image     Image     Image     Image     Image     Image     Image     Image     Image     Image     Image     Image     Image     Image     Image     Image     Image     Image     Image     Image     Image     Image     Image     Image     Image     Image     Image     Image     Image     Image     Image     Image     Image     Image |   | Filter by mode<br>Suggested Ve                               |
| 2012 Honda CR-Z 6-Spd<br>Manual Transmission                                                                                                                                                                                                                                                                                                                                                                                                         | > |                                                              |
| Overview<br>Base Price MSRP                                                                                                                                                                                                                                                                                                                                                                                                                          |   | All Vehicles                                                 |
| Base Price MSRP                                                                                                                                                                                                                                                                                                                                                                                                                                      |   |                                                              |
|                                                                                                                                                                                                                                                                                                                                                                                                                                                      |   |                                                              |
| \$23,930 \$23.965                                                                                                                                                                                                                                                                                                                                                                                                                                    |   |                                                              |
| Fuel-Economy (Highway)                                                                                                                                                                                                                                                                                                                                                                                                                               |   |                                                              |
| 34 32                                                                                                                                                                                                                                                                                                                                                                                                                                                |   |                                                              |
| Fuel Capacity (gal.)                                                                                                                                                                                                                                                                                                                                                                                                                                 |   |                                                              |
| 18.5 18.5                                                                                                                                                                                                                                                                                                                                                                                                                                            |   |                                                              |
| Front Heated Seats                                                                                                                                                                                                                                                                                                                                                                                                                                   |   |                                                              |
| Standard Optional                                                                                                                                                                                                                                                                                                                                                                                                                                    |   |                                                              |
| Front Seat Pass Through                                                                                                                                                                                                                                                                                                                                                                                                                              |   |                                                              |
| Standard Optional                                                                                                                                                                                                                                                                                                                                                                                                                                    |   |                                                              |

# updated results

The competitor model trim in the compare tool is updated. The user taps a comparison category and the accordion unfolds the chart.

#### **Collapsed Accordions**

The overview section accordion will be open by default, the others will be initially closed to make it easier for the user to scan all the sections before diving into a different accordion section. There will be 14 sections in all, Overview, Fuel Economy, Warranty, Interior, Seating, Audio, Safety & Security, Exterior, Specifications, Braking & Suspension, Capacity & Volume, Dimensions, Drivetrain, Wheels & Tires.